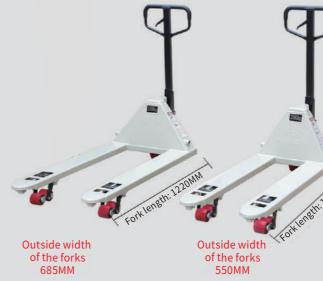

## Low-profile models (2.0 T, 51-inch height, 2.5 T, 65-inch height)

| ltem/Model                                       | Unit | HC1-51               | HC2-51               | HC1-65               | HC2-65               |
|--------------------------------------------------|------|----------------------|----------------------|----------------------|----------------------|
| Rated loading capacity                           | kg   | 2000                 | 2000                 | 2500                 | 2500                 |
| Dimensions                                       | /    | 500 X 1150           | 685 X 1220           | 550 X 1150           | 685 X 1220           |
| Fork lowered                                     | mm   | 51                   | 51                   | 65                   | 65                   |
| Outside fork width                               | mm   | 550                  | 685                  | 550                  | 685                  |
| Fork length                                      | mm   | 1150                 | 1220                 | 1150                 | 1220                 |
| Single fork dimensions<br>(CxE)                  | mm   | 160 x45              | 160 x45              | 160 X 50             | 160 X 50             |
| Rated lifting height                             | mm   | 90                   | 90                   | 90                   | 90                   |
| Overall length                                   | mm   | 1550                 | 1620                 | 1550                 | 1620                 |
| Overall width                                    | mm   | 550                  | 685                  | 550                  | 685                  |
| Overall height                                   | mm   | 1180                 | 1180                 | 1200                 | 1200                 |
| Handle style                                     | /    | Rubber coated handle | Rubber coated handle | Rubber coated handle | Rubber coated handle |
| Wheel type                                       | /    | Polyurethane         | Polyurethane         | Polyurethane/Nylon   | Polyurethane/Nylon   |
| Big steering wheel dimensions                    | mm   | φ150 X 50            | φ150 X 50            | φ160 X 50            | φ160 X 50            |
| Small load bearing wheel dimensions (Dual-wheel) | mm   | φ50 X 70             | φ50 X 70             | φ60 X 70             | φ60 X 70             |
| Service weight                                   | kg   | 65                   | 70                   | 70                   | 75                   |

High-performance hydraulic pump Good overall sealing, long service life

Ergonomic handle

05 HC series

Fork specifications selection>>

If the distance between pallet positions is **greater than 700mm,** choose Outside width **685** specification

If the distance between pallet positions is less than 700mm, choose Outside width **550** specification