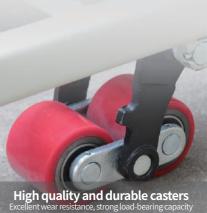

## Low-profile models (2.0 T, 51-inch height, 2.5 T, 65-inch height)

| ltem/Model                                       | Unit | HC1-51               | HC2-51               | HC1-65               | HC2-65               |
|--------------------------------------------------|------|----------------------|----------------------|----------------------|----------------------|
| Rated loading capacity                           | kg   | 2000                 | 2000                 | 2500                 | 2500                 |
| Dimensions                                       | /    | 500 X 1150           | 685 X 1220           | 550 X 1150           | 685 X 1220           |
| Fork lowered                                     | mm   | 51                   | 51                   | 65                   | 65                   |
| Outside fork width                               | mm   | 550                  | 685                  | 550                  | 685                  |
| Fork length                                      | mm   | 1150                 | 1220                 | 1150                 | 1220                 |
| Single fork dimensions<br>(CxE)                  | mm   | 160 x45              | 160 x45              | 160 X 50             | 160 X 50             |
| Rated lifting height                             | mm   | 90                   | 90                   | 90                   | 90                   |
| Overall length                                   | mm   | 1550                 | 1620                 | 1550                 | 1620                 |
| Overall width                                    | mm   | 550                  | 685                  | 550                  | 685                  |
| Overall height                                   | mm   | 1180                 | 1180                 | 1200                 | 1200                 |
| Handle style                                     | /    | Rubber coated handle | Rubber coated handle | Rubber coated handle | Rubber coated handle |
| Wheel type                                       | /    | Polyurethane         | Polyurethane         | Polyurethane/Nylon   | Polyurethane/Nylon   |
| Big steering wheel dimensions                    | mm   | φ150 X 50            | φ150 X 50            | φ160 X 50            | φ160 X 50            |
| Small load bearing wheel dimensions (Dual-wheel) | mm   | φ50 X 70             | φ50 X 70             | φ60 X 70             | φ60 X 70             |
| Service weight                                   | kg   | 65                   | 70                   | 70                   | 75                   |