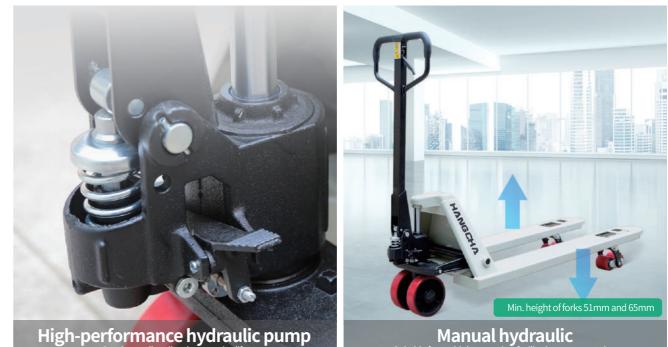

## Low-profile models (2.0 T, 51-inch height, 2.5 T, 65-inch height)

| ltem/Model                                       | Unit | HC1-51               | HC2-51               | HC1-65               | HC2-65               |
|--------------------------------------------------|------|----------------------|----------------------|----------------------|----------------------|
| Rated loading capacity                           | kg   | 2000                 | 2000                 | 2500                 | 2500                 |
| Dimensions                                       | /    | 500 X 1150           | 685 X 1220           | 550 X 1150           | 685 X 1220           |
| Fork lowered                                     | mm   | 51                   | 51                   | 65                   | 65                   |
| Outside fork width                               | mm   | 550                  | 685                  | 550                  | 685                  |
| Fork length                                      | mm   | 1150                 | 1220                 | 1150                 | 1220                 |
| Single fork dimensions<br>(CxE)                  | mm   | 160 x45              | 160 x45              | 160 X 50             | 160 X 50             |
| Rated lifting height                             | mm   | 90                   | 90                   | 90                   | 90                   |
| Overall length                                   | mm   | 1550                 | 1620                 | 1550                 | 1620                 |
| Overall width                                    | mm   | 550                  | 685                  | 550                  | 685                  |
| Overall height                                   | mm   | 1180                 | 1180                 | 1200                 | 1200                 |
| Handle style                                     | /    | Rubber coated handle | Rubber coated handle | Rubber coated handle | Rubber coated handle |
| Wheel type                                       | /    | Polyurethane         | Polyurethane         | Polyurethane/Nylon   | Polyurethane/Nylon   |
| Big steering wheel dimensions                    | mm   | φ150 X 50            | φ150 X 50            | φ160 X 50            | φ160 X 50            |
| Small load bearing wheel dimensions (Dual-wheel) | mm   | φ50 X 70             | φ50 X 70             | φ60 X 70             | φ60 X 70             |
| Service weight                                   | kg   | 65                   | 70                   | 70                   | 75                   |